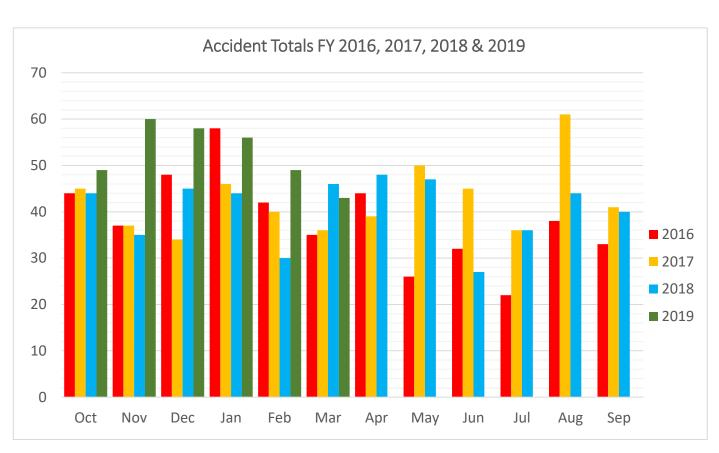

**Accidents by Month** 

| Accidents by Month | Construction | General<br>Industry | Public<br>Sector | Total |
|--------------------|--------------|---------------------|------------------|-------|
| October            | 12           | 27                  | 10               | 49    |
| November           | 15           | 40                  | 5                | 60    |
| December           | 3            | 42                  | 13               | 58    |
| January            | 10           | 41                  | 5                | 56    |
| February           | 12           | 33                  | 4                | 49    |
| March              | 4            | 34                  | 5                | 43    |
| April              | 0            | 0                   | 0                | 0     |
| May                | 0            | 0                   | 0                | 0     |
| June               | 0            | 0                   | 0                | 0     |
| July               | 0            | 0                   | 0                | 0     |
| August             | 0            | 0                   | 0                | 0     |
| September          | 0            | 0                   | 0                | 0     |
| Totals             | 56           | 217                 | 42               | 315   |

| Α    | Accident Totals |      |     |  |  |
|------|-----------------|------|-----|--|--|
| 2018 | 2017            | 2016 |     |  |  |
| 44   | 45              | 44   | Oct |  |  |
| 35   | 37              | 37   | Nov |  |  |
| 45   | 34              | 48   | Dec |  |  |
| 44   | 46              | 58   | Jan |  |  |
| 30   | 40              | 42   | Feb |  |  |
| 46   | 36              | 35   | Mar |  |  |
| 48   | 39              | 44   | Apr |  |  |
| 47   | 50              | 26   | May |  |  |
| 27   | 45              | 32   | Jun |  |  |
| 36   | 36              | 22   | Jul |  |  |
| 44   | 61              | 38   | Aug |  |  |
| 40   | 41              | 33   | Sep |  |  |
| 486  | 510             | 459  |     |  |  |

**Accidents by Year** 

| Accidents by Teal |              |         |        |       |
|-------------------|--------------|---------|--------|-------|
| Accidents by FFY  | Construction | General | Public | Total |
| 2016              | 104          | 314     | 41     | 459   |
| 2017              | 118          | 371     | 21     | 510   |
| 2018              | 94           | 364     | 28     | 486   |
| 2019 (YTD)        | 56           | 217     | 42     | 315   |