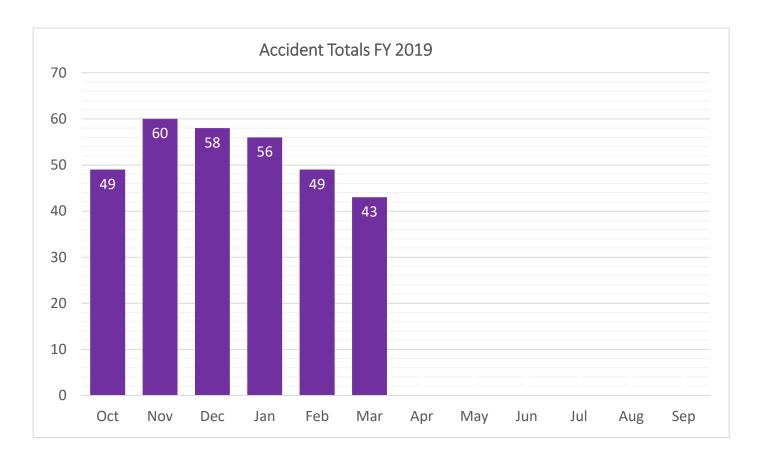

**Accidents by Month** 

| Accidents by Month | Construction | General<br>Industry | Public<br>Sector | Total |
|--------------------|--------------|---------------------|------------------|-------|
| October            | 12           | 27                  | 10               | 49    |
| November           | 15           | 40                  | 5                | 60    |
| December           | 3            | 42                  | 13               | 58    |
| January            | 10           | 41                  | 5                | 56    |
| February           | 12           | 33                  | 4                | 49    |
| March              | 4            | 34                  | 5                | 43    |
| April              | 0            | 0                   | 0                | 0     |
| May                | 0            | 0                   | 0                | 0     |
| June               | 0            | 0                   | 0                | 0     |
| July               | 0            | 0                   | 0                | 0     |
| August             | 0            | 0                   | 0                | 0     |
| September          | 0            | 0                   | 0                | 0     |
| Totals             | 56           | 217                 | 42               | 315   |