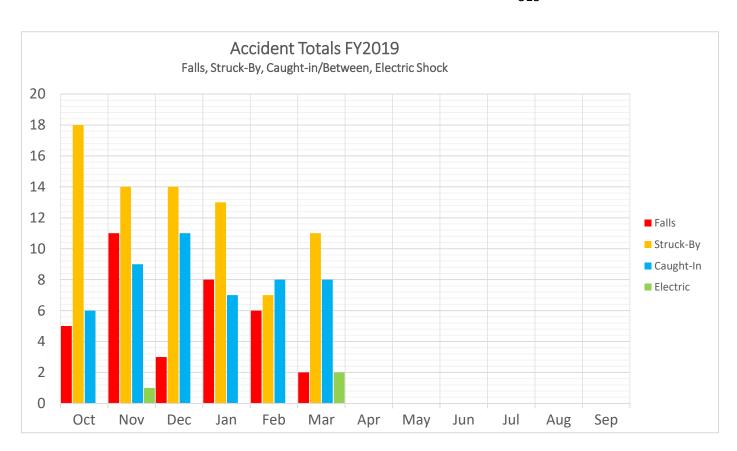

315

**Accidents by Event Type** 

|                       | T T T T T T T T T T T T T T T T T T T | General  | Public |       |
|-----------------------|---------------------------------------|----------|--------|-------|
| Event Type            | Construction                          |          |        | Total |
|                       |                                       | Industry | Sector |       |
| Absorption            | 0                                     | 0        | 0      | 0     |
| Cardiac Arrest        | 1                                     | 5        | 3      | 9     |
| Caught in or Between  | 5                                     | 43       | 1      | 49    |
| Contact With Chemical | 0                                     | 5        | 0      | 5     |
| Contact With Other    | 0                                     | 1        | 0      | 1     |
| Drowning              | 0                                     | 0        | 0      | 0     |
| Electrical Shock      | 1                                     | 2        | 0      | 3     |
| Engulfment            | 0                                     | 0        | 0      | 0     |
| Explosion             | 1                                     | 1        | 0      | 2     |
| Fall (From Elevation) | 15                                    | 20       | 0      | 35    |
| Fire                  | 0                                     | 0        | 0      | 0     |
| Heat                  | 0                                     | 0        | 0      | 0     |
| Ingestion             | 0                                     | 0        | 0      | 0     |
| Inhalation            | 0                                     | 4        | 1      | 5     |
| Multiple              | 0                                     | 0        | 0      | 0     |
| N/A                   | 1                                     | 1        | 0      | 2     |
| Other                 | 2                                     | 5        | 1      | 8     |
| Respiratory System    | 0                                     | 0        | 0      | 0     |
| Slip/Trip/Fall        | 10                                    | 75       | 18     | 103   |
| Struck Against        | 1                                     | 14       | 1      | 16    |
| Struck By             | 19                                    | 41       | 17     | 77    |