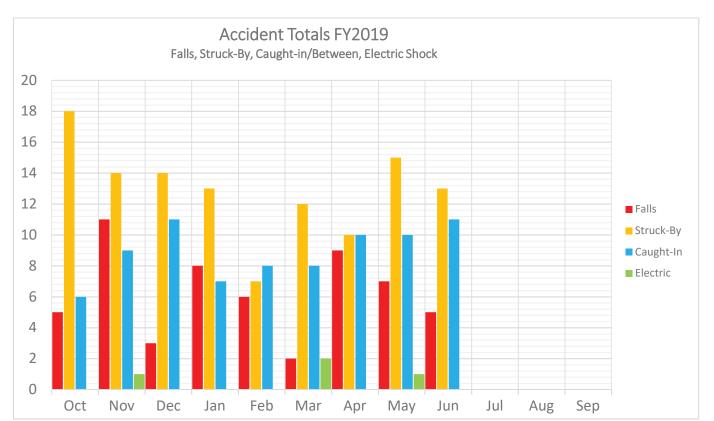

#### Accidents by Month General Public Accidents by Month Construction Total Industry Sector October November December January February March April May June July August September Totals

| Accident Totals |      |      |     |  |  |  |  |
|-----------------|------|------|-----|--|--|--|--|
| 2018            | 2017 | 2016 |     |  |  |  |  |
| 44              | 45   | 44   | Oct |  |  |  |  |
| 35              | 37   | 37   | Nov |  |  |  |  |
| 45              | 34   | 48   | Dec |  |  |  |  |
| 44              | 46   | 58   | Jan |  |  |  |  |
| 30              | 40   | 42   | Feb |  |  |  |  |
| 46              | 36   | 35   | Mar |  |  |  |  |
| 48              | 39   | 44   | Apr |  |  |  |  |
| 47              | 50   | 26   | May |  |  |  |  |
| 27              | 45   | 32   | Jun |  |  |  |  |
| 36              | 36   | 22   | Jul |  |  |  |  |
| 44              | 61   | 38   | Aug |  |  |  |  |
| 40              | 41   | 33   | Sep |  |  |  |  |
| 486             | 510  | 459  |     |  |  |  |  |