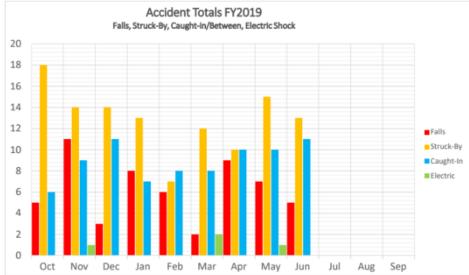

#### Accidents by Month General Public Accidents by Month Construction Total Industry Sector October November December January February March April May June July August September Totals

| Accident Totals |      |      |     |  |  |  |  |
|-----------------|------|------|-----|--|--|--|--|
| 2018            | 2017 | 2016 |     |  |  |  |  |
| 44              | 45   | 44   | Oct |  |  |  |  |
| 35              | 37   | 37   | Nov |  |  |  |  |
| 45              | 34   | 48   | Dec |  |  |  |  |
| 44              | 46   | 58   | Jan |  |  |  |  |
| 30              | 40   | 42   | Feb |  |  |  |  |
| 46              | 36   | 35   | Mar |  |  |  |  |
| 48              | 39   | 44   | Apr |  |  |  |  |
| 47              | 50   | 26   | May |  |  |  |  |
| 27              | 45   | 32   | Jun |  |  |  |  |
| 36              | 36   | 22   | Jul |  |  |  |  |
| 44              | 61   | 38   | Aug |  |  |  |  |
| 40              | 41   | 33   | Sep |  |  |  |  |
| 486             | 510  | 459  |     |  |  |  |  |