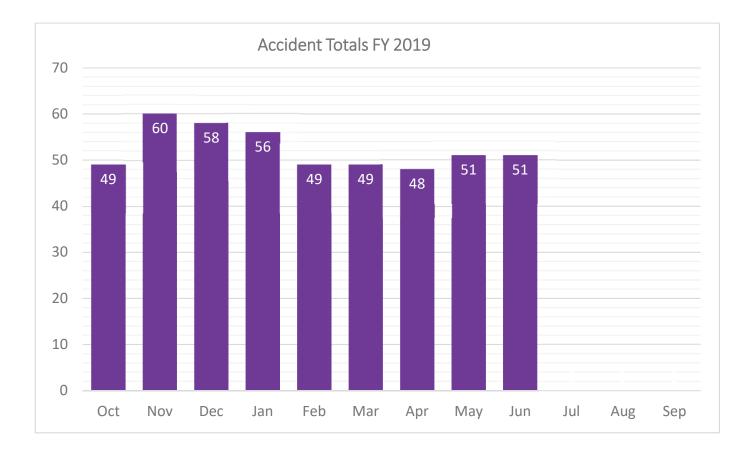

#### Accidents by Month General Public Accidents by Month Construction Total Industry Sector October November December January February March April May June July August September Totals

| Accident Totals |      |      |     |  |  |  |  |
|-----------------|------|------|-----|--|--|--|--|
| 2018            | 2017 | 2016 |     |  |  |  |  |
| 44              | 45   | 44   | Oct |  |  |  |  |
| 35              | 37   | 37   | Nov |  |  |  |  |
| 45              | 34   | 48   | Dec |  |  |  |  |
| 44              | 46   | 58   | Jan |  |  |  |  |
| 30              | 40   | 42   | Feb |  |  |  |  |
| 46              | 36   | 35   | Mar |  |  |  |  |
| 48              | 39   | 44   | Apr |  |  |  |  |
| 47              | 50   | 26   | May |  |  |  |  |
| 27              | 45   | 32   | Jun |  |  |  |  |
| 36              | 36   | 22   | Jul |  |  |  |  |
| 44              | 61   | 38   | Aug |  |  |  |  |
| 40              | 41   | 33   | Sep |  |  |  |  |
| 486             | 510  | 459  |     |  |  |  |  |