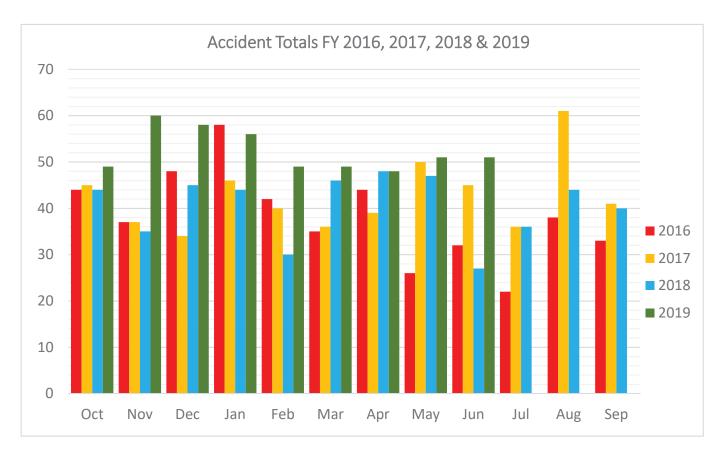

#### Accidents by Month General Public Accidents by Month Construction Total Industry Sector October November December January February March April May June July August September Totals

| Accident Totals |      |      |     |  |  |  |  |
|-----------------|------|------|-----|--|--|--|--|
| 2018            | 2017 | 2016 |     |  |  |  |  |
| 44              | 45   | 44   | Oct |  |  |  |  |
| 35              | 37   | 37   | Nov |  |  |  |  |
| 45              | 34   | 48   | Dec |  |  |  |  |
| 44              | 46   | 58   | Jan |  |  |  |  |
| 30              | 40   | 42   | Feb |  |  |  |  |
| 46              | 36   | 35   | Mar |  |  |  |  |
| 48              | 39   | 44   | Apr |  |  |  |  |
| 47              | 50   | 26   | May |  |  |  |  |
| 27              | 45   | 32   | Jun |  |  |  |  |
| 36              | 36   | 22   | Jul |  |  |  |  |
| 44              | 61   | 38   | Aug |  |  |  |  |
| 40              | 41   | 33   | Sep |  |  |  |  |
| 486             | 510  | 459  |     |  |  |  |  |